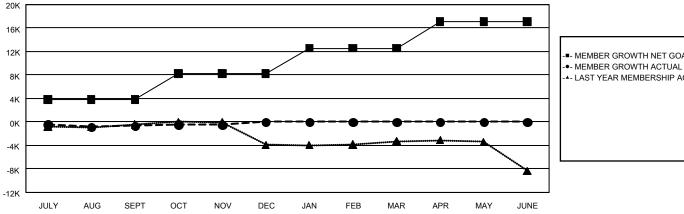

### GOALS AND ACTUAL MEMBERS CUMULATIVE

|   | MEMBED | GROWTH | NET | COVI |
|---|--------|--------|-----|------|
| - | MEMBER | GROWIH | NEI | GUAL |

▲- LAST YEAR MEMBERSHIP ACTUAL

| DROPPED CLUBS: 55 |                 |        | 3,617 CLUBS OF 9,891 ADDED 1 OR | GENDER DISTRIBUTION             |                  |  |
|-------------------|-----------------|--------|---------------------------------|---------------------------------|------------------|--|
|                   |                 |        | MORE NEW MEMBERS                | MALE                            | 164,258 (62.87%) |  |
|                   |                 |        |                                 | FEMALE                          | 96,845 (37.07%)  |  |
|                   | DROPPED MEMBERS |        |                                 |                                 |                  |  |
|                   | DECEASED        | 1,443  | CLICK HERE FOR CUMULATIVE       | TOTAL FAMILY UNIT MEMBERS       |                  |  |
|                   | CLUB CANCELLED  | 325    | MEMBERSHIP DATA                 |                                 |                  |  |
|                   | OTHER           | 9,354  |                                 | FAMILY MEMBERS PAYING HALF DUES |                  |  |
|                   | TOTAL           | 11,122 |                                 |                                 |                  |  |