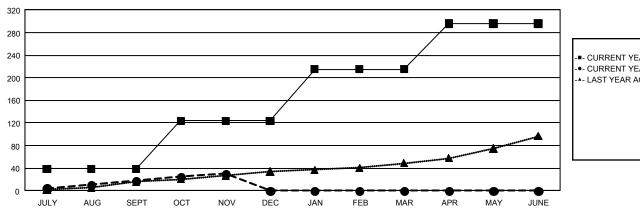

### GOALS AND ACTUAL NEW CLUBS CUMULATIVE

#### ■- CURRENT YEAR GOALS FOR NEW CLUBS •- CURRENT YEAR ACTUAL NEW CLUBS

-- LAST YEAR ACTUAL NEW CLUBS